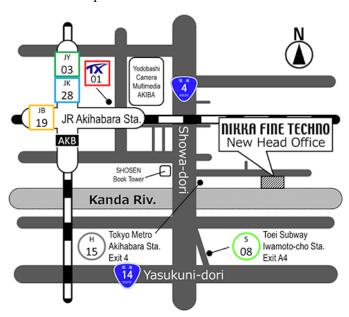

## 3. Access Map

Find us on Google Maps: N35.6971, E139.7772

Train Stations in the Vicinity

JR-East Line "Akihabara" Station (AKB JY03, JK28, JB19) Central Gate: 6 min walk JR-East Line "Akihabara" Station (AKB JY03, JK28, JB19) Showa-dori Gate: 5 min walk Tsukuba Express Line "Akihabara" Station (TX01) Central Gate: 6 min walk Tokyo Metro Hibiya Line "Akihabara" Station (H15) Exit 4: 2 min walk Toei Subway Shinjuku Line "Iwamoto-cho" Station (S08) Exit A4: 4 min walk